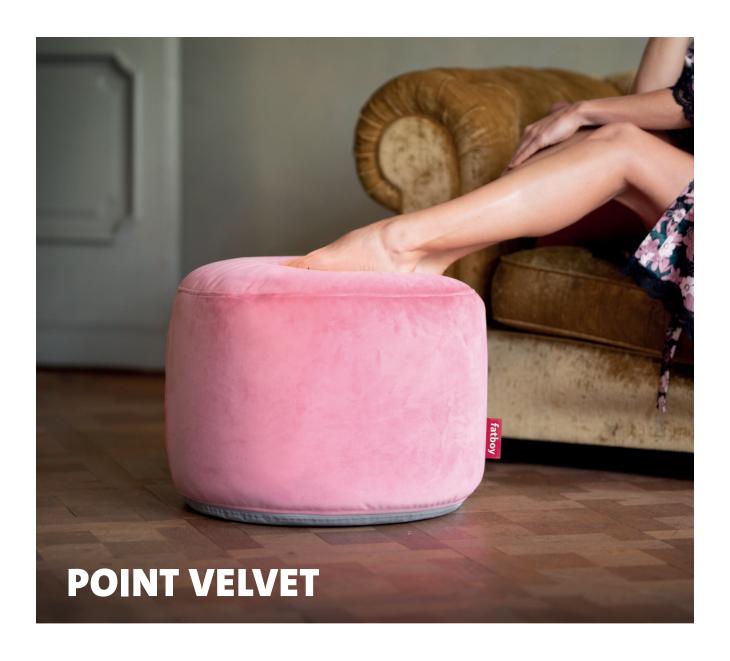

## **Point Velvet**

Material

Outer fabric: Polyester Inner fabric: Non-woven polyester Bottom: Thermoplastic elastomer (TPE) non-slip

Filling

Expanded Polystyrene (EPS)

Weight product 4 lbs

⋈ Dimensions Ø 20 x 14 inches