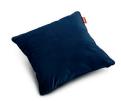

## Square Pillow Velvet Recycled

Material
Outer fabric: 100%
post-consumer polyester
(100% rPET)
Inner fabric: Non-woven

polyester

Filling
Polypropylene

Weight product 2 lbs

Dimensions
20 x 20 inches