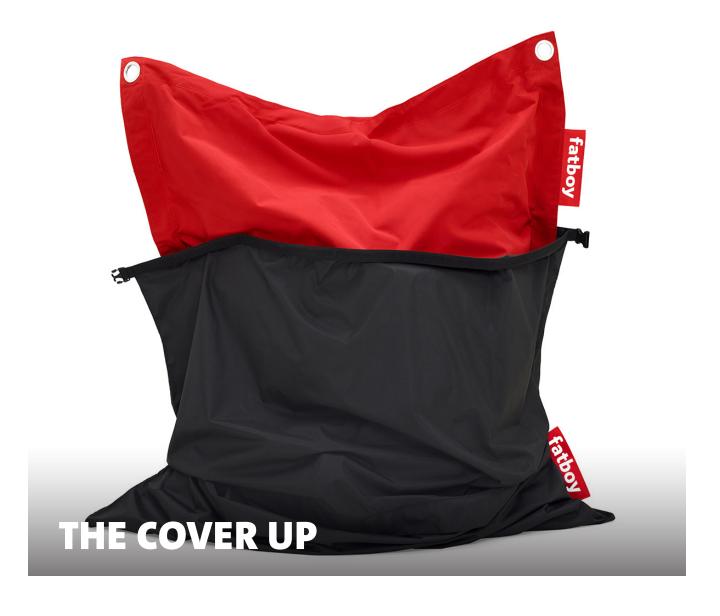

## The cover up

#### **★** Features

- UV-resistant
- $\bullet \ {\sf Lightweight}$
- Bird proof
- Suitable for: Original outdoor, Buggle-up, Buggle-up outdoor, Original floatzac

## **★** User recommendations

- The cover is not reversible, theglossy side must always face inwards, towards the furniture
- Make sure the furniture is dry when place inside the cover up
- Make sure the cover up is standing upright when in use
- If it must stay outdoors, cover it and place it under a roof and on a dry and protected floor or suface to prevent moisture from below.