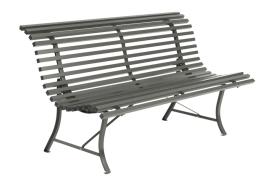

# LOUISIANE

BENCH 59 IN.

#### **ITEM 1000**

This bench, with its steel slats and timeless shape, looks at home in any outdoor setting.

## **TECHNICAL FEATURE - STRUCTURE**

Steel frame Square steel tube Central strip in aluminum