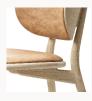

**Black Stained** 

Sirka Grey Stained

Matt Lacquered

Designed by Space Copenhagen

## Item no.

01201 The Dining Chair – Matt Lacquered, Oak / Natural leather seat 01202 The Dining Chair – Sirka Grey Stained, Oak / Black leather seat 01204 The Dining Chair – Black Stained, Beech / Black leather seat