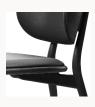

**Black Stained** 

Sirka Grey Stained

Matt Lacquered

Designed by Space Copenhagen

## Item no.

01201 The Dining Chair – Matt Lacquered, Oak / Natural leather seat 01202 The Dining Chair – Sirka Grey Stained, Oak / Black leather seat 01204 The Dining Chair – Black Stained, Beech / Black leather seat