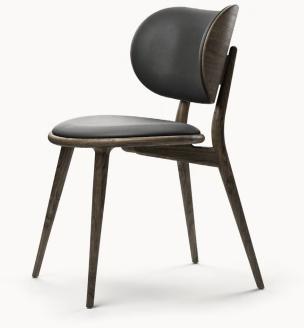

## The Dining Chair

FSC certified wood & durable leather

The Dining Chair builds on High Stool's beautifully fluid, sculptural and archetypal character. The backrest and seat are larger and generously rounded for a heightened sense of comfort. The seat and backrest are upholstered in a soft, durable leather and is fully supportive and comfortable so that it outweighs the need for armrests. Durable for both private and public use.

**Black Stained** 

Sirka Grey Stained

Matt Lacquered

Designed by Space Copenhagen

## Item no.

01201 The Dining Chair – Matt Lacquered, Oak / Natural leather seat 01202 The Dining Chair – Sirka Grey Stained, Oak / Black leather seat 01204 The Dining Chair – Black Stained, Beech / Black leather seat

**Country of origin** Slovenia

Materials Solid oak wood / Beech wood, FSC certified

**Upholstery** Black or Natural tanned leather seat

Gliders Hard plastic gliders installed as standard Dimensions W 52 cm D 44 cm H 80 cm SH 47 cm / W 20.5" D 17.3" H 31.5" SH 18.5"