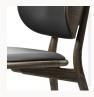

**Black Stained** 

Sirka Grey Stained

Matt Lacquered

Designed by Space Copenhagen

## Item no.

01201 The Dining Chair – Matt Lacquered, Oak / Natural leather seat 01202 The Dining Chair – Sirka Grey Stained, Oak / Black leather seat 01204 The Dining Chair – Black Stained, Beech / Black leather seat