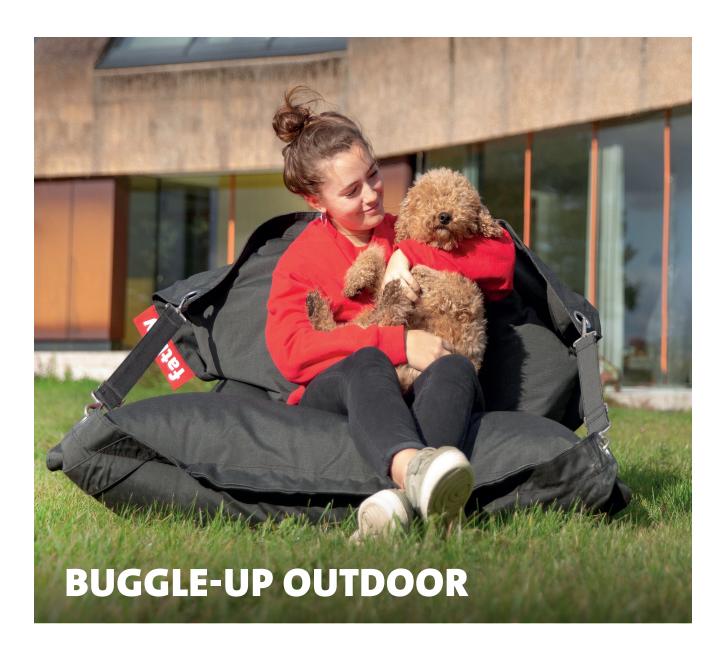

## Buggle-up Outdoor

Material

Outer fabric: 100% Acrylic or 100% Olefin depending on color.

Inner fabric: Non-woven polyester

- Filling
  Expanded Polystyrene (EPS)
- Coating
  Water and dirt repellent
- Weight product
- Dimensions
  75 x 55 inches

## **★** Features

- UV-resistant
- · Water- and stain-resistant
- Bleach cleanable
- Easy adjustment from single to double seating
- Water repellent fabric with excellent color fastness (100% solution dyed acrylic)

## Recommendations

- Treat the Buggle-up like a regular garden cushion and store it indoors when it rains
- Intensive use may cause the filling to shrink after a time
- Refill available for you to completely fill your bag or fill by 1/2 or 1/4 as needed