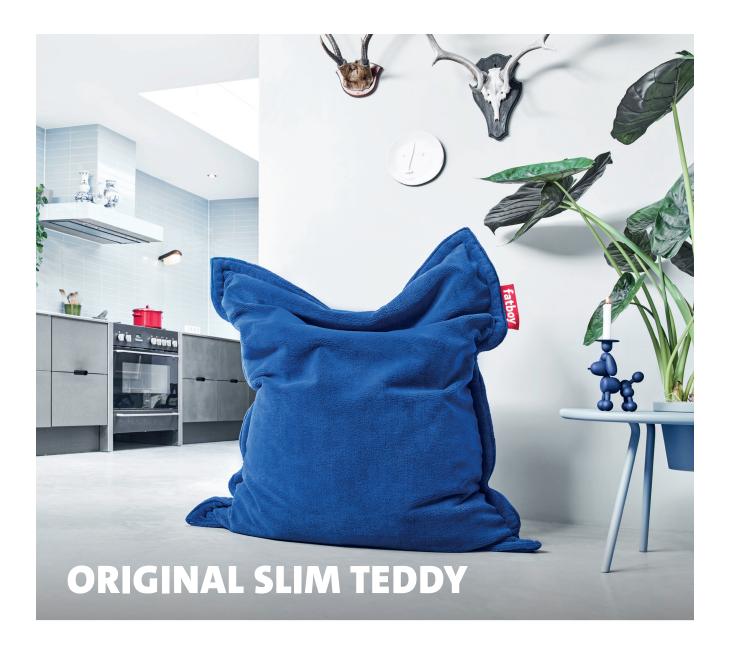

# Original Slim Teddy

Material
Outer fabric: Polyester
Inner fabric: Non-woven
polyester

Filling Expanded Polystyrene (EPS)

Coating
PVC coating

Weight product
12 lbs

Dimensions
61 x 47 inches

### **★** Features

- Super soft
- Ultra-soft cuddliness
- Pilling-resistant